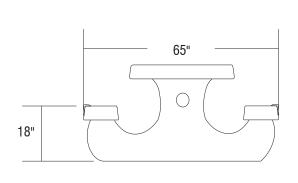

6" 10" 32" 14" 86"

30 "

11"

Integrally Cast Anti-Skateboard System

33" 65" 24" 92"

- NOTES:

  1. Concrete mix design to include a mixture of Portland Cement, water, coarse and fine aggregates, pure mineral oxide coloring agents (when applicable) to yield a minimum compressive strength of 5000 psi.