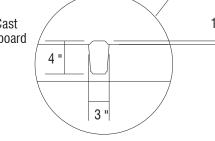

MODEL #100SSKRE CONCRETE PICNIC TABLE WITH INTEGRALLY CAST ANTI-SKATE DETERRENTS SIDE ENTRANCE TABLE - RIGHT ENTRANCE

OUTDOOR CREATIONS, INC. CUSTOMER APPROVAL x

SCALE: 1" = 32"

DRAWN BY: MNC

MAN. TOL. +/- 1/4"

6" 10" 32" 14" 86"

30 "

11"

Integrally Cast Anti-Skateboard System

33" 65" 24" 92"

- NOTES:

  1. Concrete mix design to include a mixture of Portland Cement, water, coarse and fine aggregates, pure mineral oxide coloring agents (when applicable) to yield a minimum compressive strength of 5000 psi.