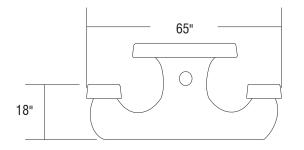

| MODEL #100SLE CONCRETE PICNIC TABLE<br>WITH LEFT SIDE WHEELCHAIR ACCESS | OUTDOOR CREATIONS, INC. | SCALE: 1" = 32" M | IAN. TOL. +/- 1/4" |
|-------------------------------------------------------------------------|-------------------------|-------------------|--------------------|
|                                                                         | CUSTOMER APPROVAL x     | DRAWN BY: MNC     |                    |