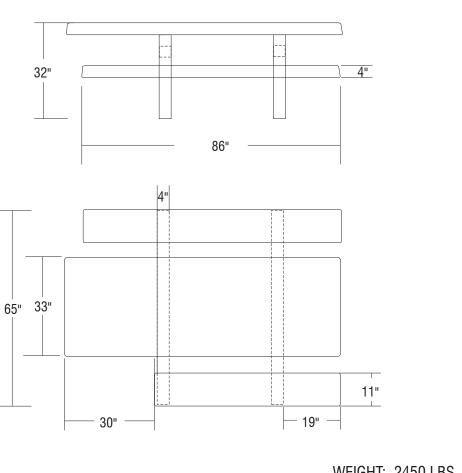

| MODEL #100SLE CONCRETE PICNIC TABLE<br>WITH LEFT SIDE WHEELCHAIR ACCESS | OUTDOOR CREATIONS, INC. | SCALE: 1" = 32" M | IAN. TOL. +/- 1/4" |
|-------------------------------------------------------------------------|-------------------------|-------------------|--------------------|
|                                                                         | CUSTOMER APPROVAL x     | DRAWN BY: MNC     |                    |

and can be variable.There is a level of care and maintenance associated with your product and is the responsibility of the end user. Choosing the right sealer can help minimize those costs.

WEIGHT: 2450 LBS **TEXTURE:** COLOR: SEALER: