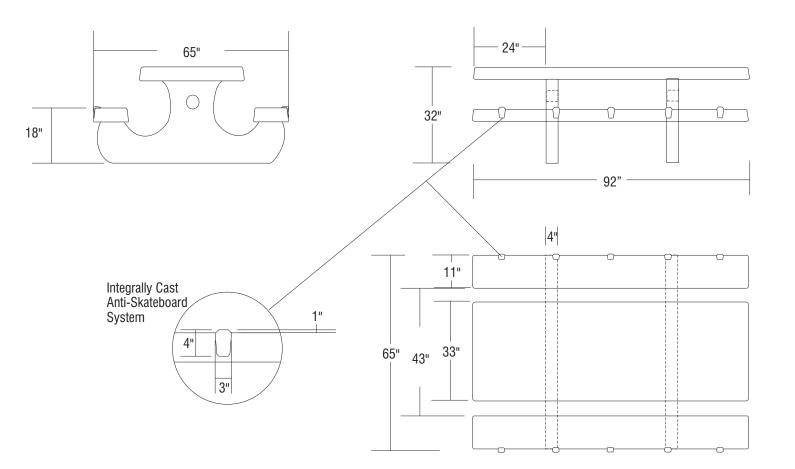

| MODEL #100SSK CONCRETE PICNIC TABLE<br>WITH INTEGRALLY CAST ANTI-SKATE DETERRENTS | OUTDOOR CREATIONS, INC. | SCALE: 1" = 32" |
|-----------------------------------------------------------------------------------|-------------------------|-----------------|
|                                                                                   | CUSTOMER APPROVAL x     | DRAWN BY: MNC   |

WEIGHT: 2450 LBS TEXTURE: COLOR: SEALER:

\* Wheelchair Accessibility available at both ends of table to meet A.D.A. Guidelines

NC. 2270 Barney Street Anderson, CA 96007 (530) 365-6106 FAX (530) 365-5129