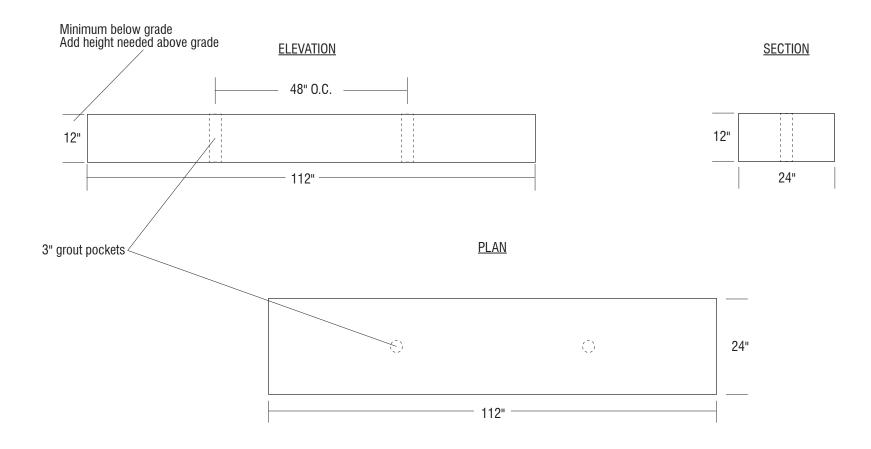

- 1. Cast (2) mounting thru holes (grout pockets) minimum diameter 3", in footing as shown.
- 2. Insert pipe (supplied with sign) into holes in bottom of sign.
- 3. Fill grout pockets with liquid grout cement and lower sign onto footing, using epoxy between sign and footing for final anchoring.

This footing is the minimum below grade requirement as recommended by Outdoor Creations, Inc. Any additional requirement such as additional height, inset mounting pocket, changes to mounting method for local code requirements, etc. to be the responsibility of the customer.